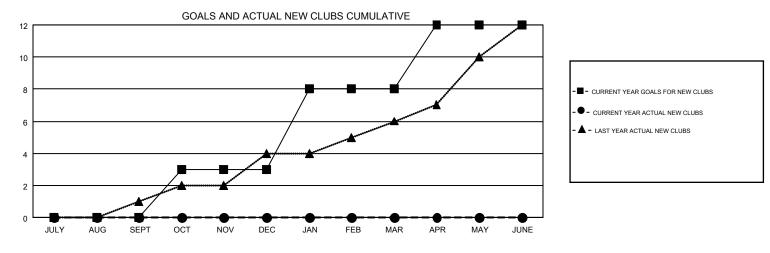

## GMT MONTHLY MEMBERSHIP PROGRESS REPORT

Results as of: 9/30/2019

Multiple District 118

**LOCATION: TURKEY** 

GMT CA 4

**OPEN** 

| Clubs                 |               |           |               | Members               |                           |                         |                                              |  |
|-----------------------|---------------|-----------|---------------|-----------------------|---------------------------|-------------------------|----------------------------------------------|--|
| RESULTS FOR 2019-2020 |               |           |               | RESULTS FOR 2019-2020 |                           |                         |                                              |  |
| QUARTER               | NEW CLUB GOAL | NEW CLUBS | DROPPED CLUBS | QUARTER               | MEMBER GROWTH NET<br>GOAL | MEMBER GROWTH<br>ACTUAL | DROPPED MEMBERS ACTUAL (including transfers) |  |
| JULY/AUG/SEPT         | 0             | 0         | 4             | JULY/AUG/SEPT         | 75                        | 61                      | 168                                          |  |
| OCT/NOV/DEC           | 3             | 0         | 0             | OCT/NOV/DEC           | 137                       | 0                       | 0                                            |  |
| JAN/FEB/MAR           | 5             | 0         | 0             | JAN/FEB/MAR           | 232                       | 0                       | 0                                            |  |
| APR/MAY/JUNE          | 4             | 0         | 0             | APR/MAY/JUNE          | 175                       | 0                       | 0                                            |  |