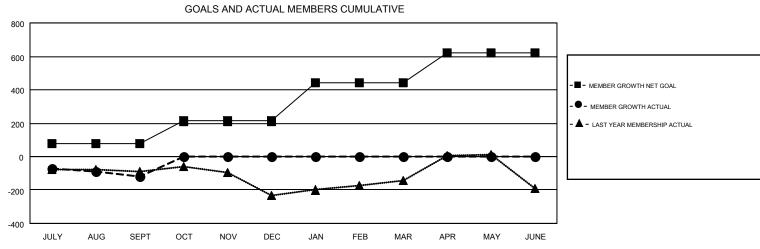

## GMT MONTHLY MEMBERSHIP PROGRESS REPORT

Results as of: 9/30/2019

Multiple District 118

**LOCATION: TURKEY** 

GMT CA 4

**OPEN** 

| Clubs                 |               |           |               | Members               |                           |                         |                                              |  |
|-----------------------|---------------|-----------|---------------|-----------------------|---------------------------|-------------------------|----------------------------------------------|--|
| RESULTS FOR 2019-2020 |               |           |               | RESULTS FOR 2019-2020 |                           |                         |                                              |  |
| QUARTER               | NEW CLUB GOAL | NEW CLUBS | DROPPED CLUBS | QUARTER               | MEMBER GROWTH NET<br>GOAL | MEMBER GROWTH<br>ACTUAL | DROPPED MEMBERS ACTUAL (including transfers) |  |
| JULY/AUG/SEPT         | 0             | 0         | 4             | JULY/AUG/SEPT         | 75                        | 61                      | 168                                          |  |
| OCT/NOV/DEC           | 3             | 0         | 0             | OCT/NOV/DEC           | 137                       | 0                       | 0                                            |  |
| JAN/FEB/MAR           | 5             | 0         | 0             | JAN/FEB/MAR           | 232                       | 0                       | 0                                            |  |
| APR/MAY/JUNE          | 4             | 0         | 0             | APR/MAY/JUNE          | 175                       | 0                       | 0                                            |  |